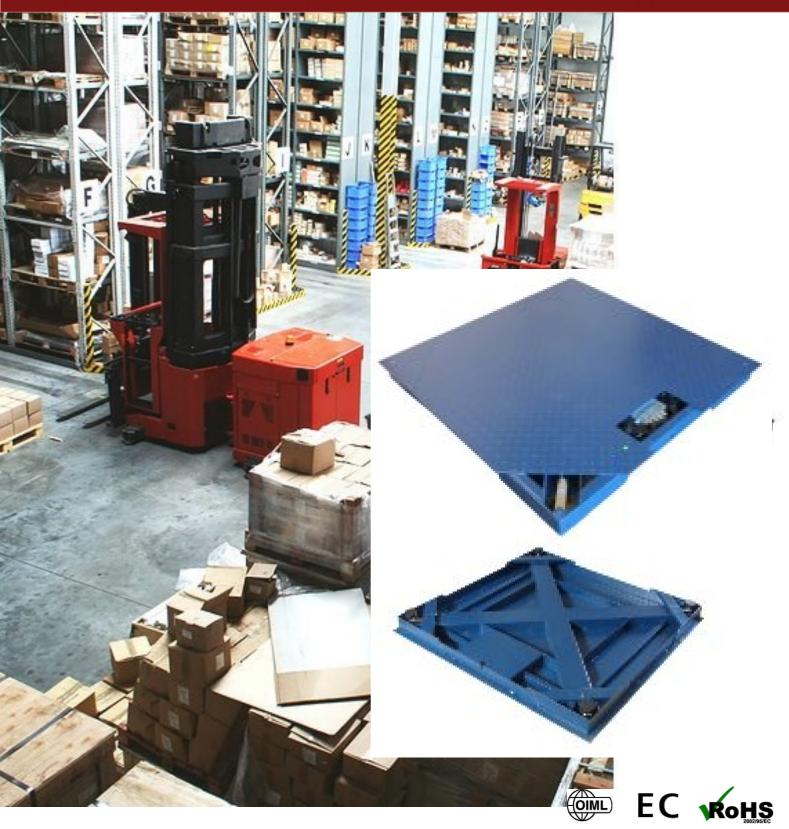

## Heavy Duty

## Weighing Platform

## **FEATURES**

- Heavy duty construction
- 4 OIML R60 C3 approved IP67 mild steel load cells
- Load cell cables and junction box located within fabrication.
- Removable side plate for easy access to junction box with summing board
- 5mm top plate
- Optional ramps available as are ATEX load cells
- Other capacities and sizes available

## **SPECIFICATIONS**

| Model    | Maximum<br>Capacity (kg) | Total Load Cell<br>Capacity (kg) | Platform Dimension<br>(mm) |
|----------|--------------------------|----------------------------------|----------------------------|
| FWX-1010 | 2000                     | 4000                             | 1000 x 1000 x 105          |
| FWX-1212 | 3000                     | 6000                             | 1200 x 1200 x 105          |
| FWX-1515 | 3000                     | 6000                             | 1500 x 1500 x 110          |