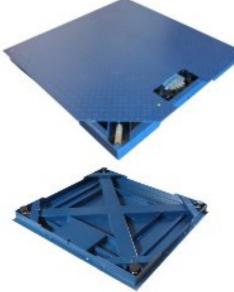

## Heavy Duty

## Weighing Platform

## **FEATURES**

- Heavy duty construction
- 4 OIML R60 C3 approved IP67 mild steel load cells
- Load cell cables and junction box located within fabrication.
- Removable side plate for easy access to junction box with summing board
- 5mm top plate
- Optional ramps available as are ATEX load cells
- Other capacities and sizes available

## **SPECIFICATIONS**

| Model    | Maximum<br>Capacity (kg) | Total Load Cell<br>Capacity (kg) | Platform Dimension<br>(mm) |
|----------|--------------------------|----------------------------------|----------------------------|
| FWX-1010 | 2000                     | 4000                             | 1000 x 1000 x 105          |
| FWX-1212 | 3000                     | 6000                             | 1200 x 1200 x 105          |
| FWX-1515 | 3000                     | 6000                             | 1500 x 1500 x 110          |