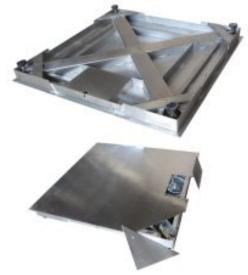

## Heavy Duty Stainless Steel Platform

## Features

- All stainless steel construction
- Fitted with stainless steel IP68 C3 load cells
- Load cell cables and stainless steel junction box located within fabrication
- Removable side plate for easy access to junction box with summing board
- Threaded eyebolt holes for easy lifting
- Optional ATEX load cells available
- Optional stainless steel ramps available