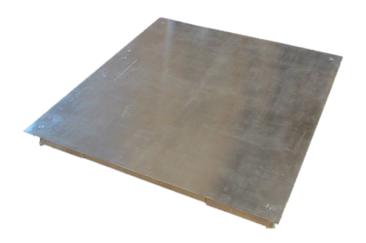

## Stainless Steel Weighing Platform

## **Features**

- All stainless steel construction
- Available with IP68 C3 load cells
- Load cell cables and stainless steel junction box located within fabrication
- · Removable side plate for easy access to junction box with summing board
- Threaded eyebolt holes for easy lifting
- Optional ATEX load cells available
- Optional stainless steel ramps available

## **Specifications**

| Model    | Maximum  | Total Load Cell | Platform Dimension |
|----------|----------|-----------------|--------------------|
|          | Capacity | Capacity (kg)   | (mm)               |
| FWS-0808 | 1000     | 2000            | 800 x 800          |
| FWS-1010 | 2000     | 4000            | 1000 x 1000        |
| FWS-1212 | 3000     | 6000            | 1200 x 1200        |
| FWS-1515 | 3000     | 6000            | 1500 x 1500        |