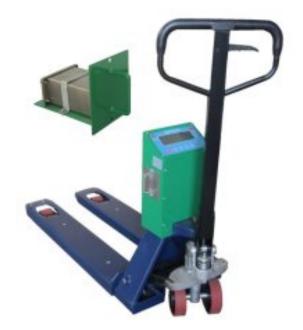

## TA-E Series

Pallet Truck Scale with Exchange Battery System

## **FEATURES**

- Heavy duty construction
- IP67 mild steel load cells
- Lifting height 85-200mm
- Forks 1160mm long x 185mm wide
- Interior opening 175mm
- Removable battery drawer with easy access
- Panel mount indicator
- Tare function
- Price includes complete spare battery drawer and charger

## **SPECIFICATIONS**

| Model     | Maximum       | Division | Total Load Cell |
|-----------|---------------|----------|-----------------|
|           | Capacity (kg) | (kg)     | Capacity (kg)   |
| TA-E-2000 | 2000          | 0.5      | 4000            |