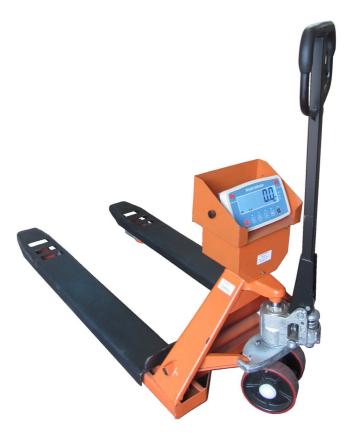

## TA-W Series

## Pallet Truck Scale - Extra Wide Model

## **FEATURES**

- Heavy duty construction
- IP67 mild steel load cells
- Lifting height 75-190mm
- Forks 1180mm long x 160mm wide
- Wide interior opening 355mm
- Panel mount indicator
- Weighing and parts counting modes
- RS232. Totalising in weighing mode
- Tare function
- Rechargeable battery (100 hours)
  charger supplied

## **SPECIFICATIONS**

| Model     | Maximum       | Division | Total Load Cell |
|-----------|---------------|----------|-----------------|
|           | Capacity (kg) | (kg)     | Capacity (kg)   |
| TA-W-2000 | 2000          | 0.5      | 4000            |