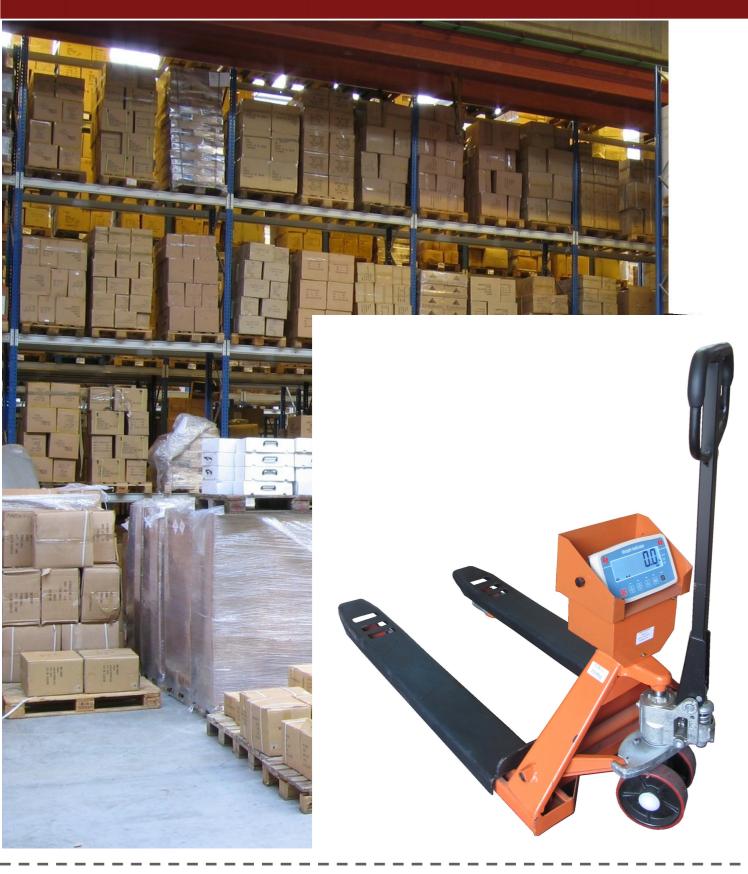

## TA-W Series

## Pallet Truck Scale - Extra Wide Model

## **FEATURES**

- Heavy duty construction
- IP67 mild steel load cells
- Lifting height 75-190mm
- Forks 1180mm long x 160mm wide
- Wide interior opening 355mm
- Panel mount indicator
- Weighing and parts counting modes
- RS232. Totalising in weighing mode
- Tare function
- Rechargeable battery (100 hours)
  charger supplied