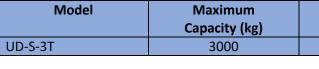

#### **U-Frame**

- Single hand grip
- Wheels for easy transportation
- Stainless steel IP68 load cells
- Beam width 120mm, height 90mm, interior opening 600mm

# **Specifications**

| Model   | Maximum<br>Capacity (kg) | Total Load Cell<br>Capacity (kg) |
|---------|--------------------------|----------------------------------|
| UD-S-3T | 3000                     | 4000                             |