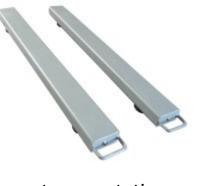

#### Weighbeams

- All stainless steel construction
- Stainless steel IP68 non approved load cells
- Hand grip on one end with a wheel on the other for easy transportation
- 120mm diameter rubber feet
- Heavy duty construction, each beam weighs 17kg

# **Specifications**

| Model   | Maximum       | Total Load Cell | Dimensions      |
|---------|---------------|-----------------|-----------------|
|         | Capacity (kg) | Capacity (kg)   | (mm)            |
| WB-S-3T | 3000          | 6000            | 1200 x 140 x 90 |