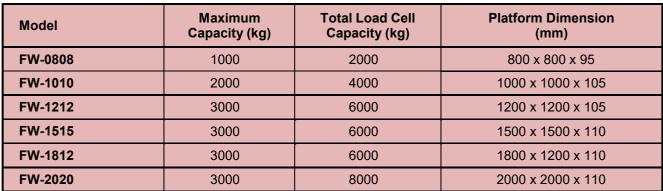

rm Size |
|--------|----------|----------|---------------------|---------------|
| ADF-3  | 3kg      | 0.1gm    | 1/600,000           | 290mm x 230mm |
| ADF-6  | 6kg      | 0.1gm    | 1/600,000           | 290mm x 230mm |
| ADF-15 | 15kg     | 0.2gm    | 1/600,000           | 290mm x 230mm |
| ADF-30 | 30kg     | 0.5gm    | 1/600,000           | 290mm x 230mm |

#### Sample Scale Capacities available:

The sample scale can be linked and calibrated to any of the platforms as detailed below also customers own units.

#### FEATURES

- Mild steel precision welded for strength reliability and robustness.
- Heavy duty construction with 4 approved IP67 tool steel load cells
- Designed for ease of service
- Bespoke sizes and capacities available
- Optional ramps available for all platform sizes



#### **SPECIFICATIONS**



Specifications subject to change without notice