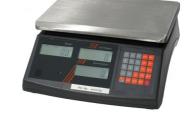

#### FEATURES

- Provides ease of operation and quick, efficient weighing and counting results.
- Sample scale housed in heavy duty enclosure for robustness and reliability.
- Due to the design and strength the system will retain its accuracy in the most arduous of weighing conditions.
- The bright LED display is totally unambiguous and the weight and count is clearly seen in all light conditions.
- Full parts counting function with counting accumulation.
- High internal resolution of up to 1/600,000 for very high accuracy results.
- 100PLU Unit weight store for high speed count programming

| Model  | Capacity | Accuracy | Internal Resolution | Platform Size |
|--------|----------|----------|---------------------|---------------|
| ADF-3  | 3kg      | 0.1gm    | 1/600,000           | 290mm x 230mm |
| ADF-6  | 6kg      | 0.1gm    | 1/600,000           | 290mm x 230mm |
| ADF-15 | 15kg     | 0.2gm    | 1/600,000           | 290mm x 230mm |
| ADF-30 | 30kg     | 0.5gm    | 1/600,000           | 290mm x 230mm |

#### Sample Scale Capacities available:

The sample scale can be linked and calibrated to any of the platforms as detailed below also customers own units.