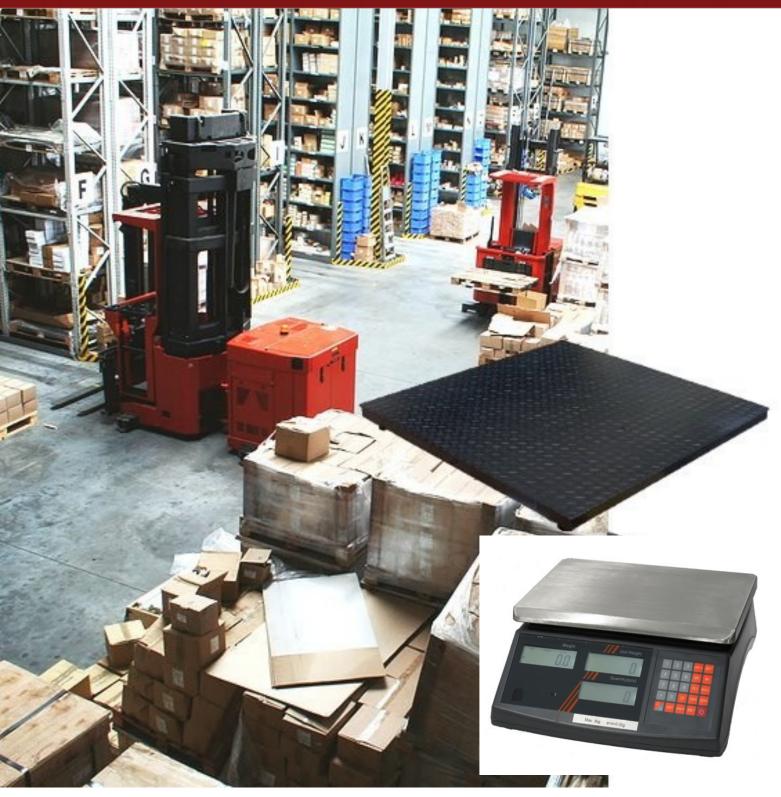

#### FEATURES

- Mild steel precision welded for strength reliability and robustness.
- Heavy duty construction with 4 approved IP67 tool steel load cells
- Designed for ease of service
- Bespoke sizes and capacities available
- Optional ramps available for all platform sizes

#### **SPECIFICATIONS**

Specifications subject to change without notice